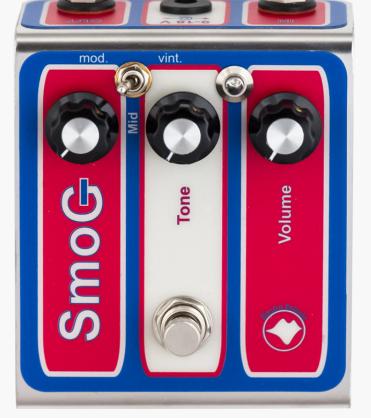

## Smog

controls overdrive gain

#### Tone

controls tone, right for brighter sounds, left for darker and fat tones

### Volume

controls output level

# true bypass

engages or disengages the effect

POWER jack 9 - 18 V DC 20 mA center negative

### Mid

acts on medium-high frequencies.

In the "mod." position, frequencies around 2kHz are attenuated while in the "vint." position, a slight shelving boost is activated on the same frequencies, so that the sound of the mix becomes more lingering and sparkling.